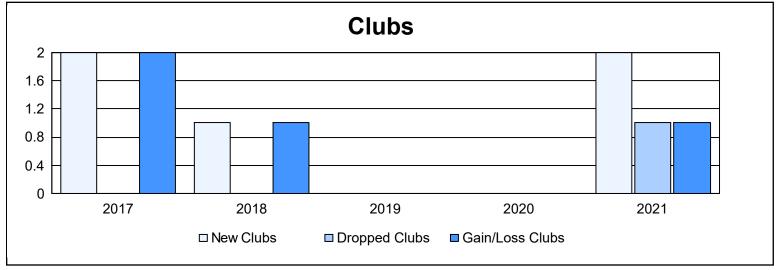

District 300B1 As of June 2021 Cumulative

| Year      | New<br>Clubs | Dropped<br>Clubs | Gain/<br>Loss<br>Clubs | New<br>Members | Charter<br>Members | Reinstate<br>Members | Transfer<br>Members | Total<br>Member<br>Added | Total<br>Members<br>Dropped | Gain/<br>Loss<br>Members |
|-----------|--------------|------------------|------------------------|----------------|--------------------|----------------------|---------------------|--------------------------|-----------------------------|--------------------------|
| 2016-2017 | 2            | 0                | 2                      | 254            | 76                 | 15                   | 1                   | 346                      | 381                         | -35                      |
| 2017-2018 | 1            | 0                | 1                      | 298            | 49                 | 49                   | 10                  | 406                      | 844                         | -438                     |
| 2018-2019 | 0            | 0                | 0                      | 341            | 1                  | 34                   | 4                   | 380                      | 363                         | 17                       |
| 2019-2020 | 0            | 0                | 0                      | 164            | 0                  | 18                   | 4                   | 186                      | 241                         | -55                      |
| 2020-2021 | 2            | 1                | 1                      | 319            | 62                 | 18                   | 5                   | 404                      | 487                         | -83                      |
| Average   | 1            | 0                | 1                      | 275            | 38                 | 27                   | 5                   | 344                      | 463                         | -119                     |